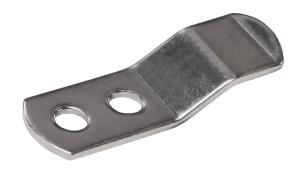

## **CANVAS UPHOLSTERY CLIP**

TACO Marine offers a clip that is ideal for mounting cushions, bolsters and other upholstered marine seating to benches. This clip can be used in recreational or commercial vessels and is designed to align with existing holes eliminating the need to re-drill for installation.

## **FEATURES & BENEFITS**

- Ideal for holding upholstery cushions, bolsters and panels securely in place.
- Type-304 stainless steel with polished finish
- Tumbled to remove burs and sharp edges to protect upholstery during installation
- Offset for use with 1/4" substrate material