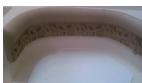

## **CANVAS UPHOLSTERY CLIP**

TACO Marine offers a clip that is ideal for mounting cushions, bolsters and other upholstered marine seating to benches. This clip can be used in recreational or commercial vessels and is designed to align with existing holes eliminating the need to re-drill for installation.

## **FEATURES & BENEFITS**

- Ideal for holding upholstery cushions, bolsters and panels securely in place.
- Type-304 stainless steel with polished finish
- Tumbled to remove burs and sharp edges to protect upholstery during installation
- Offset for use with 1/4" substrate material