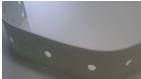

## **CANVAS UPHOLSTERY CLIP**

TACO Marine offers a clip that is ideal for mounting cushions, bolsters and other upholstered marine seating to benches. This clip can be used in recreational or commercial vessels and is designed to align with existing holes eliminating the need to re-drill for installation.

## **FEATURES & BENEFITS**

- Ideal for holding upholstery cushions, bolsters and panels securely in place.
- Type-304 stainless steel with polished finish
- Tumbled to remove burs and sharp edges to protect upholstery during installation
- Offset for use with 1/4" substrate material