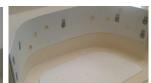

## **CANVAS UPHOLSTERY CLIP**

TACO Marine offers a clip that is ideal for mounting cushions, bolsters and other upholstered marine seating to benches. This clip can be used in recreational or commercial vessels and is designed to align with existing holes eliminating the need to re-drill for installation.

## **FEATURES & BENEFITS**

- Ideal for holding upholstery cushions, bolsters and panels securely in place.
- Type-304 stainless steel with polished finish
- Tumbled to remove burs and sharp edges to protect upholstery during installation
- Offset for use with 1/4" substrate material